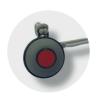

#### **Small Circular**

3½cm in diameter and powered by a coin battery this version can be supplied with a wrist strap or a lanyard.