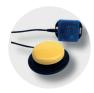

#### **Switch Input**

Use your own accessibility switch such as a Buddy Button or Spec switch. For makers the circuit board is available separately.